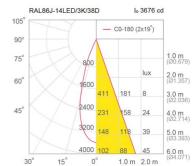

**Finishing** Powder coated in white

Mounting Recessed Power 14/18W **Light Source** LED COB **Colour Temperature** 3000K/4000K/5000K CRI >90/ >90/ >80

**Lamp Output** 14W: 1540/1660/1805 lm

18W: 1980/2134/2320 lm 14W: 1460/1562/1671 Im \*

18W: 1808/1934/2069 Im \*

**Beam Angle** 15/18/26/38/55 Degree

**UGR** <19

**Luminaire Output** 

**Control Gear** Separate Driver **Power Supply** 220-240VAC,50Hz

Power Factor >0.9 **Insulation Class IP Rating** 20 **Luminaire Lifetime** 40,000 hrs Remarks \* Value at 38 Degree