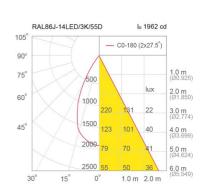

18W: 1808/1934/2069 Im \*

**Beam Angle** 15/18/26/38/55 Degree

**UGR** <19

**Luminaire Output** 

**Control Gear** Separate Driver **Power Supply** 220-240VAC,50Hz

Power Factor >0.9 **Insulation Class IP Rating** 20 **Luminaire Lifetime** 40,000 hrs Remarks \* Value at 38 Degree