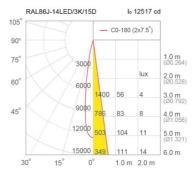

18W: 1808/1934/2069 Im \*

**Beam Angle** 15/18/26/38/55 Degree

**UGR** <19

**Luminaire Output** 

**Control Gear** Separate Driver **Power Supply** 220-240VAC,50Hz

Power Factor >0.9 **Insulation Class IP Rating** 20 **Luminaire Lifetime** 40,000 hrs Remarks \* Value at 38 Degree