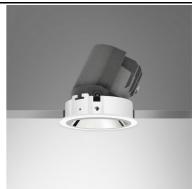

### Application

Recessed downlight is designed to use for office buildings, shopping centers, convenience stores, modern trade stores, discount stores, hotels, resturants, residences, recreation centers, museums.etc.

#### **Specification**

Housing Die-cast aluminium

Description Primary reflector: Vacuum aluminum

> plating PC/ High quality lens 4 different secondary reflectors are available for various applications WR (front reflector white) BR (front reflector black) MB (front reflector mirror black) MI (front reflector mirror chrome)

**Finishing** Powder coated in white

Mounting Recessed Power 14/18W **Light Source** LED COB **Colour Temperature** 3000K/4000K/5000K CRI >90/ >90/ >80

**Lamp Output** 14W: 1540/1660/1805 lm

18W: 1980/2134/2320 lm 14W: 1460/1562/1671 Im \*