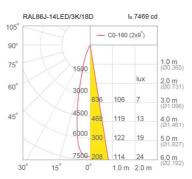

18W: 1808/1934/2069 Im \*

**Beam Angle** 15/18/26/38/55 Degree

**UGR** <19

**Luminaire Output** 

**Control Gear** Separate Driver **Power Supply** 220-240VAC,50Hz

Power Factor >0.9 **Insulation Class IP Rating** 20 **Luminaire Lifetime** 40,000 hrs Remarks \* Value at 38 Degree