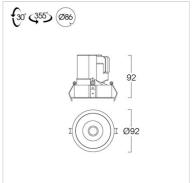

#### **Specification**

Housing Die-cast aluminium

Description Primary reflector: Vacuum aluminum

> plating PC/ High quality lens 4 different secondary reflectors are available for various applications WR (front reflector white) BR (front reflector black) MB (front reflector mirror black) MI (front reflector mirror chrome)

**Finishing** Powder coated in white

Mounting Recessed Power 14/18W **Light Source** LED COB **Colour Temperature** 3000K/4000K/5000K CRI >90/ >90/ >80

**Lamp Output** 14W: 1540/1660/1805 lm

18W: 1980/2134/2320 lm 14W: 1460/1562/1671 Im \*

18W: 1808/1934/2069 Im \*

**Beam Angle** 15/18/26/38/55 Degree

**UGR** <19

**Luminaire Output** 

**Control Gear** Separate Driver **Power Supply** 220-240VAC,50Hz

Power Factor >0.9 **Insulation Class IP Rating** 20 **Luminaire Lifetime** 40,000 hrs Remarks \* Value at 38 Degree